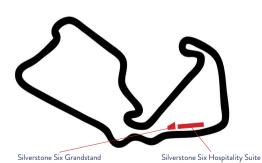

## SILVERSTONE SIX HOSPITALITY

Situated on the inside of the circuit between Maggotts Corner & the Wellington Straight, Silverstone Six gives guests the opportunity to watch the action unfold from a prime location, whilst enjoying the very best in VIP hospitality.

The Adjoining Grandstand offers unique panoramic views of six corners which include; Maggotts, Becketts, Farm Curve, Village, The Loop and Aintree.

Guests are also able to watch the race from the Suite's exclusive terrace, or from one of the many televisions situated inside.